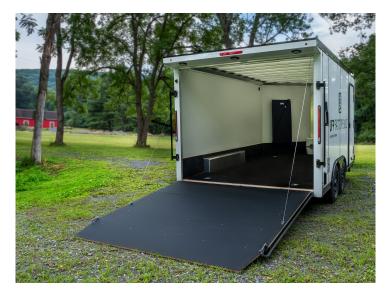

## YOUR WORK JUST GOT LIGHTER

**LIGHTLID™** Translucent Roof is the affordable alternative to your current steel roofing. It is more durable, proven by its use in thousands of semi-trailers and truck bodies for decades. In addition to its strength characteristics, its translucent properties will allow light into your trailers for a safer environment with pricing comparable to steel. It also reduces the risk of injury during installaton versus your standard metal roof.

**LIGHTLID™** is the solution to your cargo roofing needs. Its puncture resistant properties combined with the ability to offer a translucent roof with a lower cost is a game changer for the industry.