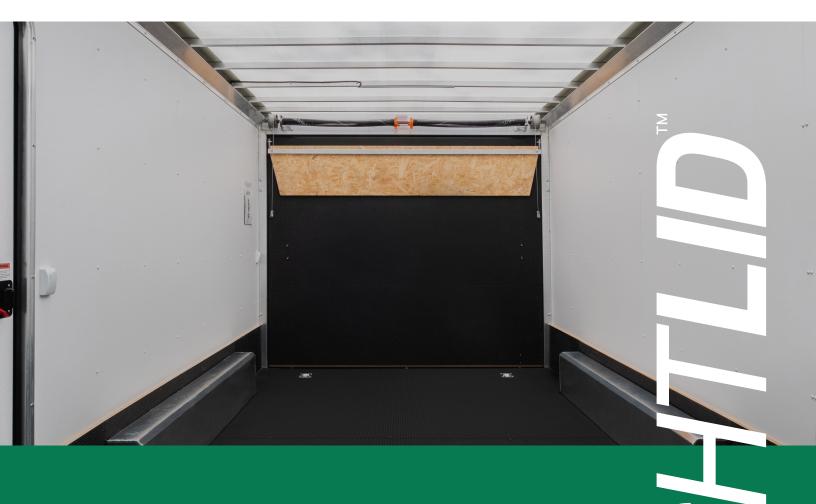

## YOUR WORK JUST GOT LIGHTER

**LIGHTLID™** Translucent Roof is the affordable alternative to your current steel roofing. It is more durable, proven by its use in thousands of semi-trailers and truck bodies for decades. In addition to its strength characteristics, its translucent properties will allow light into your trailers for a safer environment with pricing comparable to steel. It also reduces the risk of injury during installaton versus your standard metal roof.

**LIGHTLID™** is the solution to your cargo roofing needs. Its puncture resistant properties combined with the ability to offer a translucent roof with a lower cost is a game changer for the industry.