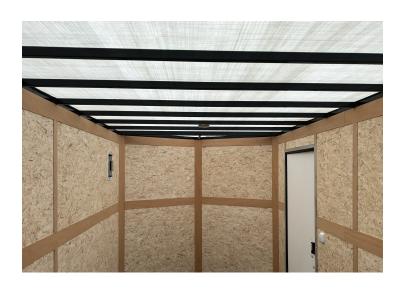

## YOUR WORK JUST GOT LIGHTER

**LIGHTLID™** Translucent Roof is the affordable alternative to your current steel roofing. It is more durable, proven by its use in thousands of semi-trailers and truck bodies for decades. In addition to its strength characteristics, its translucent properties will allow light into your trailers for a safer environment with pricing comparable to steel. It also reduces the risk of injury during installaton versus your standard metal roof.

## **ADVANTAGES**

**LIGHTLID™** is a multi-layered thermoplastic laminate comprised of polypropylene resin reinforced with continuous bi-directional glass fiber. It resists rot, corrosion and mildew, and is not affected by cleaning-related chemicals. **LIGHTLID™** panels provide significant energy absorption over traditional FRP and steel materials, and exhibit thermal expansion/contraction values similar to aluminum. The bi-directional nature of **LIGHTLID™** provides consistent physical properties throughout the entire panel. It is easily repaired by applying low heat. Standard roofing coils are available in several different widths.